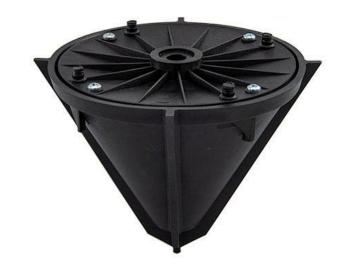

## **Details**

Plant flowers in record time with little effort and save labor costs! This cone shaped planter attaches to any straight shaft trimmer to cut a 6" diameter hole, 7" deep in a matter of seconds. The 4 vertical cutting blades cut with no airborne debris while producing a clean, neat hole. Operator stands at a 5 foot distance to work around existing plants without damage. Lightweight, durable plastic construction. Weighs less than 1 lb.

## **Specifications**

| Manufacturer     | Powerhead |
|------------------|-----------|
| Cutting Depth    | 6 in      |
| Trimmer Diameter | 6 in      |
| Weight           | 1 lb      |

MecaGreen

Rue des Praules 1A Gembloux, 85714 +32 81 61 70 13