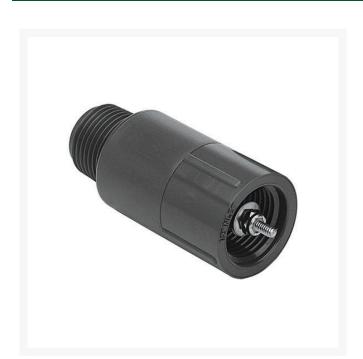

## 1/2 Adjustable Spring Check Vlv Fpt RGS110205

## **Details**

Fipt x Mipt/Mipt x Fipt: Pressure Rating @ 73F (23C), Water 200 psi. Maximum Service Temperature PVC = 140F (60C)

Temperature/Pressure De-ratings Apply. Fipt x Fipt: 2 - 14 lbs. Adjustable Spring Tension (5 to 32 feet of head) Factory Preset to Approx. 5 psi (12 feet of head) Each full turn of adjustment nut = 1 psi (2.3 feet of head). Stainless Steel Adjustment Hardware EPDM Seat.