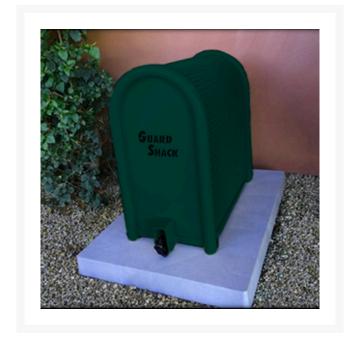

## Lift-Off Enclosure - 10x18x12 Green

RGSE1000FG

## **Details**

GuardShack powder coated enclosures offer great vandal and theft protection for your backflow, air vacuum, pumps and meters. Rugged welded construction of 1-1/4" schedule 40 steel framework and diamond-pattern expanded metal cage with tamper-resistant hardware to ensure durability and lower maintenance costs. No sharp edges or corners. Lock Shield Brackets protect against bolt cutters. Install with EncPad Enclosure Pad or concrete base. Forest Green.

## **Specifications**

Manufacturer GuardShack Color Green Internal Dimensions 10x18x12 in

MecaGreen

Rue des Praules 1A Gembloux, 85714 +32 81 61 70 13

https://mecagreen.rrproducts.com/