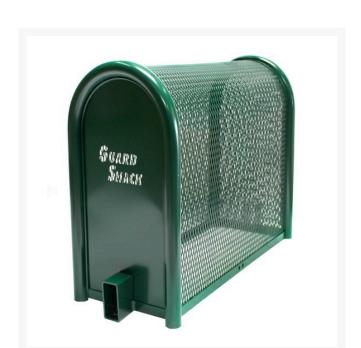

## Lift-Off Enclosure - 10x24x22 Green RGSE1001FG

## **Details**

GuardShack powder coated enclosures offer great vandal and theft protection for your backflow, air vacuum, pumps and meters. Rugged welded construction of 1-1/4" schedule 40 steel framework and diamond-pattern expanded metal cage with tamper-resistant hardware to ensure durability and lower maintenance costs. No sharp edges or corners. Lock Shield Brackets protect against bolt cutters. Install with EncPad Enclosure Pad or concrete base. 10"W x 24"H x 22"L. Forest Green. Made in USA.

- Rugged construction
- Lock Shield Brackets protect against bolt cutters
- No sharp edges or corners
- Mounting Hardware included
- Install with EP-1 EncPad Enclosure Pad or concrete base
- Made in U.S.A.

## **Specifications**

Manufacturer GuardShack Color Green Internal Dimensions 10x24x22 in Material **STEEL** 

MecaGreen

Rue des Praules 1A Gembloux, 85714 +32 81 61 70 13