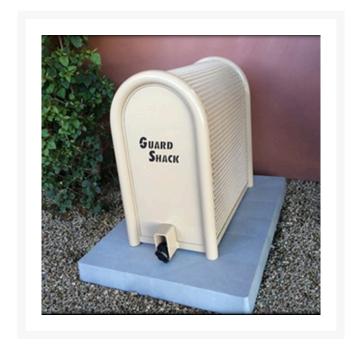

## Lift-Off Enclosure - 10x18x12 Tan

RGSE1000TN

## **Details**

GuardShack powder coated enclosures offer great vandal and theft protection for your backflow, air vacuum, pumps and meters. Rugged welded construction of 1-1/4" schedule 40 steel framework and diamond-pattern expanded metal cage with tamper-resistant hardware to ensure durability and lower maintenance costs. No sharp edges or corners. Lock Shield Brackets protect against bolt cutters. Install with EncPad Enclosure Pad or concrete base. Woodland Tan.

- Rugged construction
- Lock Shield Brackets protect against bolt cutters
- No sharp edges or corners
- Mounting hardware included
- Install with EP-5 EncPad Enclosure Pad or concrete base
- Made in U.S.A.