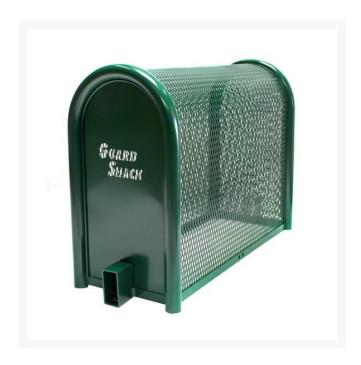

## Lift-Off Enclosure - 10x24x30 Green

RGSE1002FG

## **Details**

GuardShack powder coated enclosures offer great vandal and theft protection for your backflow, air vacuum, pumps and meters. Rugged welded construction of 1-1/4" schedule 40 steel framework and diamond-pattern expanded metal cage with tamper-resistant hardware to ensure durability and lower maintenance costs. No sharp edges or corners. Lock Shield Brackets protect against bolt cutters. Powder coated Forest Green. Made in USA.

- Rugged construction
- No sharp edges or corners
- Mounting hardware included
- Lock Shield Brackets protect against bolt cutters
- Install with EP-1 EncPad Enclosure Pad or concrete base
- Made in U.S.A.
- Optional Frostguard Insulated Blanket