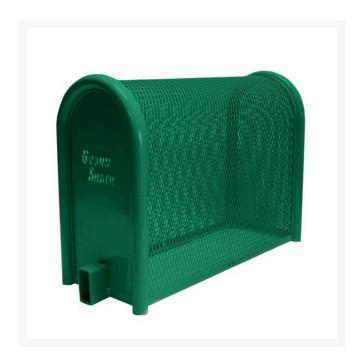

## Hinged Enclosure - 10x24x40 Green RGSE1003FG

## **Details**

GuardShack powder coated enclosures offer great vandal and theft protection for your backflow, air vacuum, pumps and meters. Rugged welded construction of 1-1/4" schedule 40 steel framework and diamond-pattern expanded metal cage with tamper-resistant hardware to ensure durability and lower maintenance costs. No sharp edges or corners. Lock Shield Brackets protect against bolt cutters. Powder coated Forest Green. Made in USA.

- Rugged construction
- No sharp edges or corners
- Mounting hardware included
- Lock Shield Brackets protect against bolt cutters
- Install with EncPad Enclosure Pad or concrete base
- Made in U.S.A.

## **Specifications**

Manufacturer GuardShack Color Green Internal Dimensions 10x24x40 in

**MecaGreen** Rue des Praules 1A Gembloux, 85714 +32 81 61 70 13