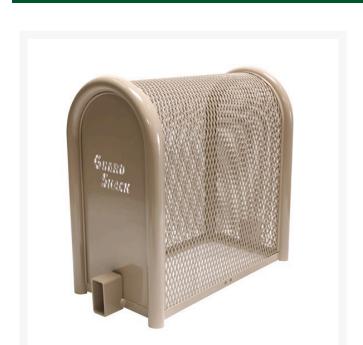

## **Lift-Off Enclosure - 10x24x22 Tan**RGSE1001TN

## **Details**

GuardShack powder coated enclosures offer great vandal and theft protection for your backflow, air vacuum, pumps and meters. Rugged welded construction of 1-1/4" schedule 40 steel framework and diamond-pattern expanded metal cage with tamper-resistant hardware to ensure durability and lower maintenance costs. No sharp edges or corners. Lock Shield Brackets protect against bolt cutters. Install with EncPad Enclosure Pad or concrete base. Powder coated Woodland Tan. Made in USA.

- Rugged construction
- No sharp edges or corners
- Mounting hardware included
- Lock Shield Brackets protect against bolt cutters
- Install with EP-1 EncPad Enclosure Pad or concrete base
- Made in U.S.A.

## **Specifications**

Manufacturer GuardShack

Color Tan

Internal Dimensions 10x24x22 in

**MecaGreen** Rue des Praules 1A Gembloux, 85714 +32 81 61 70 13

https://mecagreen.rrproducts.com/