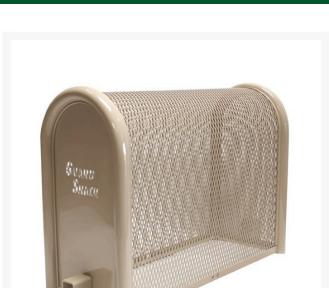

## Hinged Enclosure - 10x24x40 Tan RGSE1003TN

## **Details**

uardShack powder coated enclosures offer great vandal and theft protection for your backflow, air vacuum, pumps and meters. Rugged welded construction of 1-1/4" schedule 40 steel framework and diamond-pattern expanded metal cage with tamper-resistant hardware to ensure durability and lower maintenance costs. No sharp edges or corners. Lock Shield Brackets protect against bolt cutters. Install with EncPad Enclosure Pad or concrete base. Powder coated Woodland Tan. Made in USA.

- Rugged construction
- No sharp edges or corners
- Mounting hardware included
- Lock Shield Brackets protect against bolt cutters
- Install with EncPad Enclosure Pad or concrete base
- Made in U.S.A.

## **Specifications**

Manufacturer GuardShack

Color Tan

Internal Dimensions 10x24x40 in

**MecaGreen** Rue des Praules 1A Gembloux, 85714 +32 81 61 70 13

https://mecagreen.rrproducts.com/