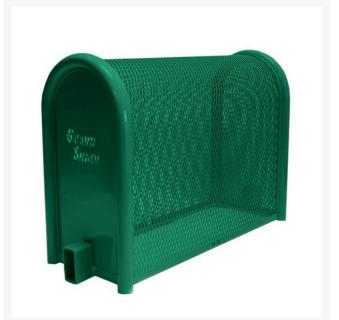

## Lift-Off Enclosure - 16x30x30 Green RGSE1004FG

## Details

GuardShack powder coated enclosures offer great vandal and theft protection for your backflow, air vacuum, pumps and meters. Rugged welded construction of 1-1/4" schedule 40 steel framework and diamond-pattern expanded metal cage with tamper-resistant hardware to ensure durability and lower maintenance costs. No sharp edges or corners. Lock Shield Brackets protect against bolt cutters. Install with EncPad Enclosure Pad or concrete base. Powder coated Forest Green. Made in USA.

## **Specifications**

Manufacturer Color Internal Dimensions 16x30x30 in

GuardShack Green