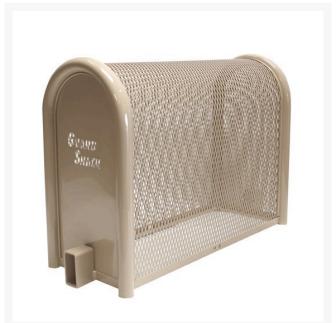

## Lift-Off Enclosure - 16x30x30 Tan

RGSE1004TN

## Details

GuardShack powder coated enclosures offer great vandal and theft protection for your backflow, air vacuum, pumps and meters. Rugged welded construction of 1-1/4" schedule 40 steel framework and diamond-pattern expanded metal cage with tamper-resistant hardware to ensure durability and lower maintenance costs. No sharp edges or corners. Lock Shield Brackets protect against bolt cutters. Install with EncPad Enclosure Pad or concrete base. Powder coated Woodland Tan. Made in USA.

## **Specifications**

Manufacturer Color Internal Dimensions 16x30x30 in

GuardShack Tan