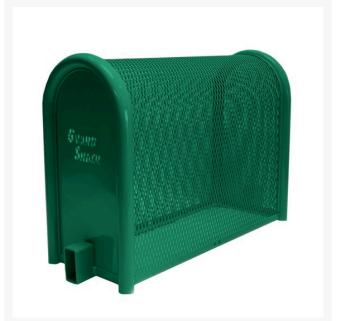

## Hinged Enclosure - 16x30x46 Green RGSE1005FG

## Details

GuardShack powder coated enclosures offer great vandal and theft protection for your backflow, air vacuum, pumps and meters. Rugged welded construction of 1-1/4" schedule 40 steel framework and diamond-pattern expanded metal cage with tamper-resistant hardware to ensure durability and lower maintenance costs. No sharp edges or corners. Lock Shield Brackets protect against bolt cutters. Install with EncPad Enclosure Pad or concrete base. Powder coated Forest Green. Made in USA.

- Rugged construction
- No sharp edges or corners
- Mounting hardware included
- Lock Shield Brackets protect against bolt cutters
- Install with EncPad Enclosure Pad or concrete base
- Made in U.S.A.

## **Specifications**

Manufacturer Color Internal Dimensions 16x30x46 in

GuardShack Green