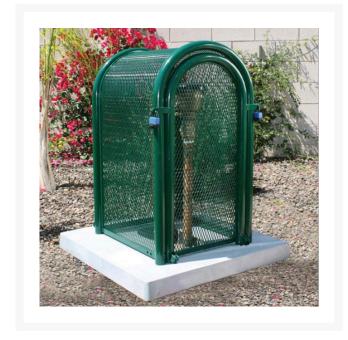

## Hinged w/Gate Enclosure - 16x37x18 Green

## **Details**

The powder coated steel tall hinged body with gate GS-M1 model is perfect for extra tall pressure vacuum breakers and irrigation controllers. 16"W x 37"H x 18"L. Forest Green . Made in U.S.A.

- Rugged construction
- Hinged opening provides complete access so 1 technician can service
- Install with EncPad Enclosure or concrete base
- Lock Shield Brackets protect against bolt cutters