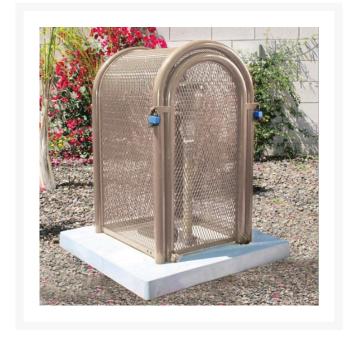

## Hinged w/Gate Enclosure - 16x37x18 Tan

## **Details**

The powder coated steel tall hinged body GS-M1 model is perfect for extra tall pressure vacuum breakers and irrigation controlers. 16"W x 37"H x 18"L. Woodland Tan. Made in U.S.A.

- Rugged construction
- Hinged opening provides complete access so 1 technician can service
- Install with EncPad Enclosure or concrete base
- Lock Shield Brackets protect against bolt cutters
- Made in U.S.A.

## **Specifications**

Manufacturer GuardShack Color Tan Internal Dimensions 16x37x18 in

MeçaGreen

Rue des Praules 1A Gembloux, 85714 +32 81 61 70 13

https://mecagreen.rrproducts.com/