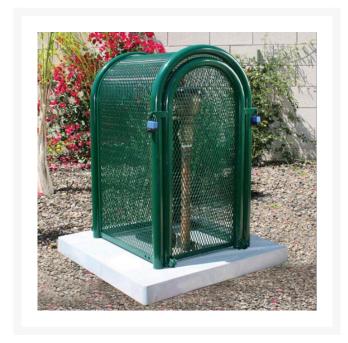

## **Details**

The powder coated steel tall hinged body GS-M2 model is perfect for extra tall pressure vacuum breakers and irrigation controlers. 16" W x 48"H x 18"L. Forest Green. Made in U.S.A.

- Rugged construction
- Hinged opening provides complete access so 1 technician can service
- Install with EncPad Enclosure or concrete base
- Lock Shield Brackets protect against bolt cutters
- Made in U.S.A.

## **Specifications**

Manufacturer GuardShack Color Green Internal Dimensions 16x48x18 in

MecaGreen

Rue des Praules 1A Gembloux, 85714 +32 81 61 70 13

https://mecagreen.rrproducts.com/