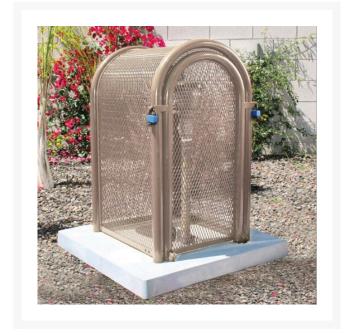

## Hinged w/Gate Enclosure - 16x48x18 Tan

RGSE1007TN

## **Details**

The powder coated steel tall hinged GS-M1 and GS-M2 body and gate models are perfect for extra tall pressure vacuum breakers and irrigation controlers. The GS-M3 and GS-M4 clamshell design models give complete access to enable one technician to service the valuable equipment. 16"W x 48"H x 18"L. Woodland Tan. Made in U.S.A.

- Rugged construction
- Hinged opening provides complete access so 1 technician can service
- Install with EncPad Enclosure or concrete base
- Lock Shield Brackets protect against bolt cutters
- Made in U.S.A.

## **Specifications**

Manufacturer GuardShack

Color Tan

Internal Dimensions 16x48x18 in

MecaGreen

Rue des Praules 1A Gembloux, 85714 +32 81 61 70 13

https://mecagreen.rrproducts.com/