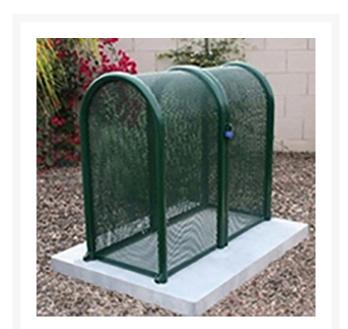

## **2PC Clamshell Enclosure - 16x37x39 Green**

RGSE1008FG

## **Details**

The powder coated steel tall hinged GS-M1 and GS-M2 body and gate models are perfect for extra tall pressure vacuum breakers and irrigation controlers. The GS-M3 and GS-M4 clamshell design models give complete access to enable one technician to service the valuable equipment. 16"W x 37"H x 39"L. Forest Green. Made in U.S.A.

- Fits all 1/2" 2" PVB assemblies
- Rugged construction with no sharp edges or corners
- Mounting hardware included
- Lock Shield Brackets protect against bolt cutters
- Install with EncPad Enclosure Pad or concrete base
- Made in U.S.A.

## **Specifications**

Manufacturer GuardShack Color Green Internal Dimensions 16x37x39 in

MecaGreen

Rue des Praules 1A Gembloux, 85714 +32 81 61 70 13

https://mecagreen.rrproducts.com/