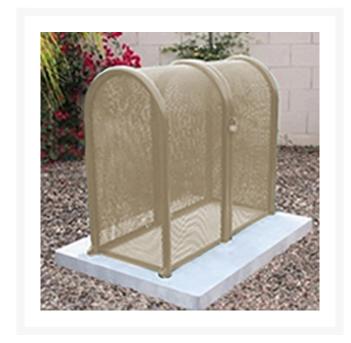

## 2PC Clamshell Enclosure - 16x37x39 Tan

RGSE1008TN

## **Details**

The powder coated steel tall hinged GS-M1 and GS-M2 body and gate models are perfect for extra tall pressure vacuum breakers and irrigation controlers. The GS-M3 and GS-M4 clamshell design models give complete access to enable one technician to service the valuable equipment. 16"W x 37"H x 39"L. Woodland Tan. Made in U.S.A.

- Fits all 1/2" 2" PVB assemblies
- Rugged construction with no sharp edges or corners
- Mounting hardware included
- Lock Shield Brackets protect against bolt cutters
- Install with EncPad Enclosure Pad or concrete base
- Made in U.S.A.

## **Specifications**

Manufacturer GuardShack

Color Tan

Internal Dimensions 16x37x39 in

MecaGreen

Rue des Praules 1A Gembloux, 85714 +32 81 61 70 13

https://mecagreen.rrproducts.com/