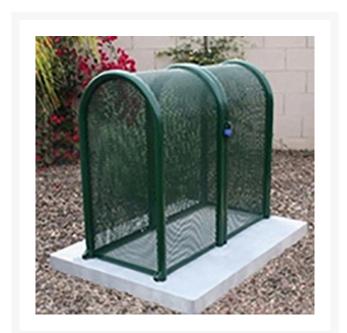

## **2PC Clamshell Enclosure - 16x48x39 Green**

RGSE1009FG

## **Details**

The powder coated steel tall hinged GS-M1 and GS-M2 body and gate models are perfect for extra tall pressure vacuum breakers and irrigation controlers. The GS-M3 and GS-M4 clamshell design models give complete access to enable one technician to service the valuable equipment. 16"W x 48"H x 39"L. Forest Green. Made in U.S.A.

- Rugged construction
- Hinged opening provides complete access so 1 technician can service
- Install with EncPad Enclosure or concrete base
- Lock Shield Brackets protect against bolt cutters
- Made in U.S.A.

## **Specifications**

Manufacturer GuardShack Color Green Internal Dimensions 16x48x39 in

**MecaGreen** Rue des Praules 1A Gembloux, 85714 +32 81 61 70 13

https://mecagreen.rrproducts.com/