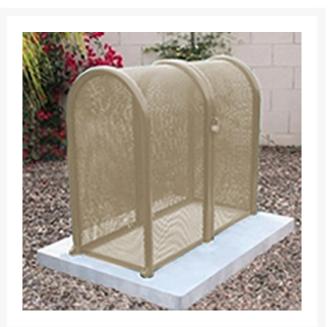

## **2PC Clamshell Enclosure - 16x48x39 Tan** RGSE1009TN

## Details

The powder coated steel tall hinged GS-M1 and GS-M2 body and gate models are perfect for extra tall pressure vacuum breakers and irrigation controlers. The GS-M3 and GS-M4 clamshell design models give complete access to enable one technician to service the valuable equipment. 15"W X 48"H X 39"L. Woodland Tan. Made in U.S.A.

## Specifications

| Manufacturer        | GuardShack  |
|---------------------|-------------|
| Color               | Tan         |
| Internal Dimensions | 16x48x39 in |