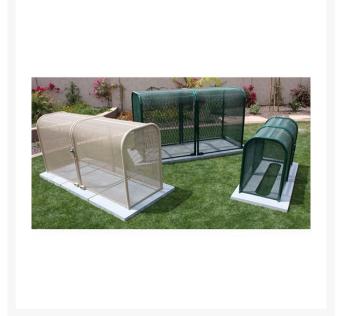

## 2PC Clamshell Enclosure - 16x30x64 Tan

## **Details**

The Clamshell Enclosure is perfect for 8" to 10" backflows with strainers and meters allowing the closest possible fit with the telescoping design. Two piece model for 2" to 8" backflow assemblies. Lock Shield Brackets and mounting hardware included. Install with EncPad Enclosure Pad or concrete base. Woodland Tan. Made in U.S.A..

- Fits 2 8 inch backflow assemblies
- Two piece enclosure
- Lock Shield Brackets included to ward off bolt cutters
- Install with EncPad Enclosure Pad or concrete base
- Mounting hardware included
- Made in U.S.A.

## **Specifications**

Manufacturer GuardShack

Color Tan

Internal Dimensions 16x30x64 in

MecaGreen

Rue des Praules 1A Gembloux, 85714 +32 81 61 70 13

https://mecagreen.rrproducts.com/