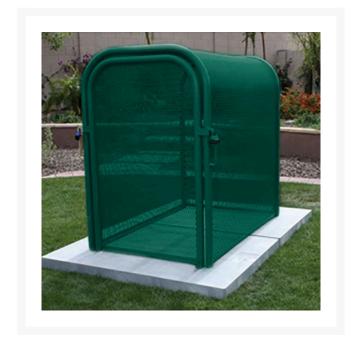

## Hinged w/Gate Enclosure - 24x40x31 Green

## **Details**

The N Pattern enclosure is designed for angle pattern backflows but also works well covering pumps and other equipment. Large air-vacuumrelief valves easily fit inside these units for example. Mounting hardware included. Powder coated steel framework. Hinged with gate. 24" W x 40"H x 31L". Forest Green. Made in U.S.A

- Designed for angle pattern backflows
- Powder coated steel framework
- Install on EncPad Enclosure Pad or concrete
- Mounting hardware included
- Made in U.S.A.

## **Specifications**

Manufacturer GuardShack Color Green Internal Dimensions 24x40x31 in

MecaGreen

Rue des Praules 1A Gembloux, 85714 +32 81 61 70 13

https://mecagreen.rrproducts.com/