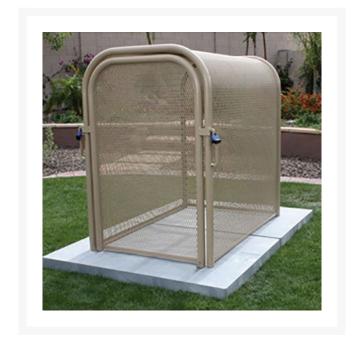

## Hinged w/Gate Enclosure - 24x40x31 Tan

## **Details**

The N Pattern enclosure is designed for angle pattern backflows but also works well covering pumps and other equipment. Large air-vacuumrelief valves easily fit inside these units for example. Mounting hardware included. Powder coated steel framework. Hinged with gate. 24"W x 40"H x 31"L. Woodland Tan. Made in U.S.A.

- Designed for angle pattern backflows
- Powder coated steel framework
- Nor sharp edges or corners
- Install with EncPad Enclosure Pad or concrete base
- Mounting hardware included
- Made in U.S.A.

## **Specifications**

Manufacturer GuardShack Color Tan

Color Tan Internal Dimensions 24x4

24x40x31 in

MecaGreen

Rue des Praules 1A Gembloux, 85714 +32 81 61 70 13

https://mecagreen.rrproducts.com/