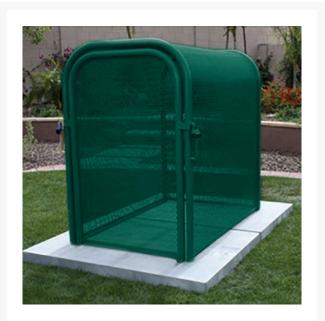

## Hinged w/Gate Enclosure - 24x40x38 Green

RGSE1019FG

## Details

The N Pattern enclosure is designed for angle pattern backflows but also works well covering pumps and other equipment. Large air-vacuumrelief valves easily fit inside these units for example. Mounting hardware included. Powder coated steel framework. Hinged with gate. 24"W x 40"H x 38"L. Forest Green. Made in U.S.A.