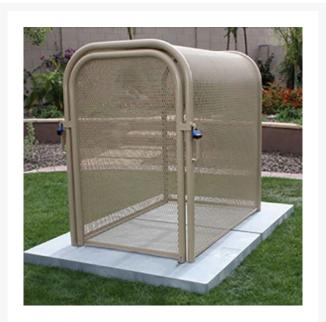

## Hinged w/Gate Enclosure - 24x40x38 Tan

RGSE1019TN

## Details

The N Pattern enclosure is designed for angle pattern backflows but also works well covering pumps and other equipment. Large air-vacuumrelief valves easily fit inside these units for example. Mounting hardware included. Powder coated steel framework. Hinged with gate. 24"W x 40"H x 38"L. Woodland Tan. Made in U.S.A.

- Designed for angle pattern backflows
- Powder coated steel framework
- No sharp edges or corners
- Install with EncPad Enclosure Pad or concrete base
- Mounting hardware included
- Made in U.S.A.

## Specifications

| Manufacturer        | GuardShack  |
|---------------------|-------------|
| Color               | Tan         |
| Internal Dimensions | 24x40x38 in |