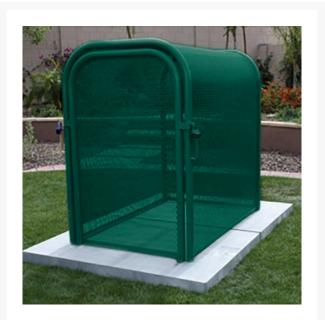

## Hinged w/Gate Enclosure - 30x48x47 Green

RGSE1020FG

## Details

The N Pattern enclosure is designed for angle pattern backflows but also works well covering pumps and other equipment. Large air-vacuumrelief valves easily fit inside these units for example. Mounting hardware included. Powder coated steel framework. Hinged with gate. 30"W x 48"H x 47"L. Forest Green. Made in U.S.A.

- Designed for angle pattern backflows
- Powder coated steel framework
- No sharp edges or corners
- Install with EncPad Enclosure Pad or concrete base
- Mounting hardware included
- Made in U.S.A.

## Specifications

| Manufacturer        | GuardShack  |
|---------------------|-------------|
| Color               | Green       |
| Internal Dimensions | 30x48x47 in |