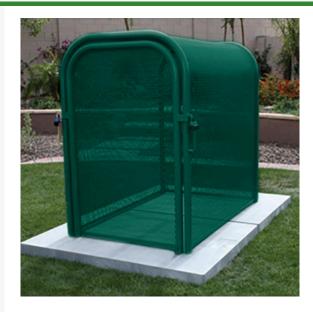

## Hinged w/Gate Enclosure - 38x60x58 Green

RGSE1022FG

## **Details**

The N Pattern enclosure is designed for angle pattern backflows but also works well covering pumps and other equipment. Large air-vacuum-relief valves easily fit inside these units for example. Mounting hardware included. Powder coated steel framework. Hinged with gate. Forest Green. Made in U.S.A.

- Designed for angle pattern backflow assemblies
- Powder coated steel framework
- No sharp edges or corners
- Install with EncPad Enclosure Pad or concrete base
- Mounting hardware included
- Made in the U.S.A.

## **Specifications**

Manufacturer GuardShack Color Green Internal Dimensions 38x60x58 in

MecaGreen

Rue des Praules 1A Gembloux, 85714 +32 81 61 70 13

https://mecagreen.rrproducts.com/