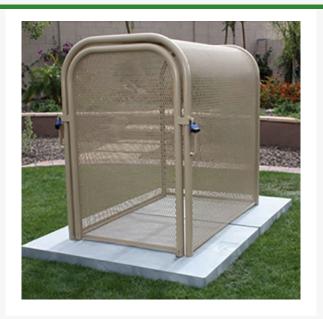

## Hinged w/Gate Enclosure - 38x60x58 Tan

RGSE1022TN

## Details

The N Pattern enclosure is designed for angle pattern backflows but also works well covering pumps and other equipment. Large air-vacuumrelief valves easily fit inside these units for example. Mounting hardware included. Powder coated steel framework. Hinged with gate. Woodland Tan. Made in U.S.A.

- Designed for angle pattern backflow assemblies
- Powder coated steel framework
- No sharp edges or corners
- Install with EncPad Enclosure Pad or concrete base
- Mounting hardware included
- Made in the U.S.A.

## Specifications

| Manufacturer        | GuardShack  |
|---------------------|-------------|
| Color               | Tan         |
| Internal Dimensions | 38x60x58 in |