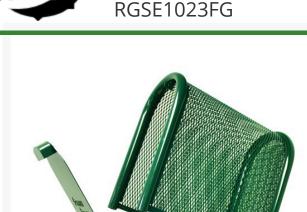

## **HGS Security Enclosure - 10x24x22 Green**

## **Details**

The most secure GuardShack enclosure designed with schedule 40 steel pipe and expanded metal cage with only one lock needed. The body with hinged gate design allows for full use of internal dimensions. The deluxe integrated Lock Shield Bracket provides added protection from bolt cutters. All mounting points are internal and cannot be accessed unless the cage is opened. Only a 3/8" gap between the pad and enclosure. For maximum security and easy installation, the optional ES-1, RGSE1026, enclosure setter is optional. Simply bolt the cage to the setter with the provided hardware, set in wet concrete and walk away. 10"W x 24"H x 22"L. Forest Green.

- Most secure enclosure
- Stainless steel hardware
- Lock Shield Brackets protect against bolt cutters
- All mounting points internal
- Covers over 4 dozen types and sizes of backflows
- Hinged body with gate design