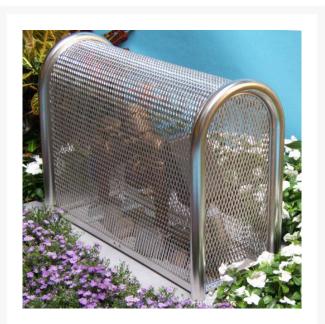

## Details

Our rugged 304 Stainless Steel construction detours vandalism and theft of your backflow, air vacuum and other valuable devices. Electropolished and sandblasted to a smooth finish for the best rust free protection, durability and lowest maintenance costs, especially in coastal or high humidity areas. No sharp corners. LockShield brackets for maximum protection from bolt cutters. 10"W x 24"H x 22"L. Install with EncPad Enclosure Pad or concrete base. Made in USA.

- Lift off model
- Excellent for coastal or high humidity areas
- Electro polished for rust free finish
- No sharp edges or corners
- Install with EncPad Enclosure Pad or concrete base
- Mounting hardware included
- Made in U.S.A.

## **Specifications**

Manufacturer Internal Dimensions 10x24x22 in

GuardShack