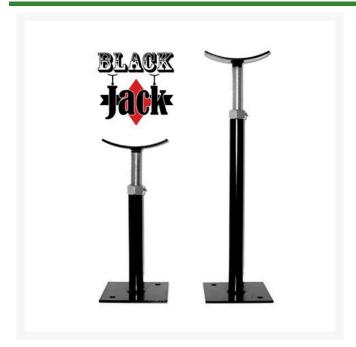

## Black Jack Adjustable Pipe Support -18in-30in Height - Holds 2-1/2in-4in Pipe

**RGSE1043** 

## **Details**

Adjustable Pipe Supports come standard with a "Set and Forget" hex adjustment nut and set screw for safety. Model APS-1 fits 2" to 4" pipe diameter, 1" SCH 40 pipe with an adjustable range of 18" to 30". No clamp style. All hardware included. Powdered coated Black.

- Holds pipes and valves up to 18 inches
- Powder coated black
- Hardware included