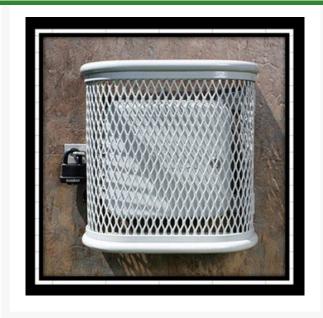

## **GuardShack Clock Guard - 11x11x6-1/2** in Gray (CG-1)

RGSE1046GY

## **Details**

The ClockGuard is designed of rugged tubular steel to provide you a safe and attractive way to protect your irrigation controllers or other wall mounted equipment. Internal hinges add to the security. An open strip under the unit allows access for power and controller wiring. The ClockGuard installs quickly with all hardware included. Available in powder coated grey. Made in U.S.A. (Padlock not included).

## **Specifications**

Manufacturer GuardShack

Color Gray

Internal Dimensions 11x11x6-1/2 in

Material STEEL

MecaGreen

Rue des Praules 1A Gembloux, 85714 +32 81 61 70 13

https://mecagreen.rrproducts.com/