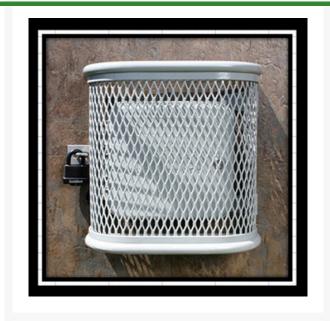

## **GuardShack Clock Guard - 17x14x7-1/2** in Gray (CG-2)

RGSE1047GY

## **Details**

The ClockGuard is designed of rugged tubular steel to provide you a safe and attractive way to protect your irrigation controllers or other wall mounted equipment. Internal hinges add to the security. An open strip under the unit allows access for power and controller wiring. The ClockGuard installs quickly with all hardware included. Available in powder coated grey. Made in U.S.A. (Padlock not included).

## **Specifications**

Manufacturer GuardShack

Color Gray

Internal Dimensions 17x14x7-1/2 in

MecaGreen

Rue des Praules 1A Gembloux, 85714 +32 81 61 70 13

https://mecagreen.rrproducts.com/