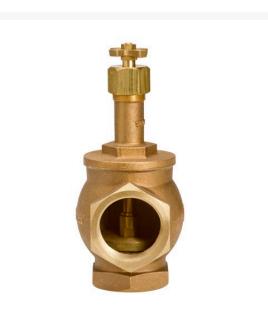

## Details

Available in sizes from 3/4"to 3" NPT inlet/outlet. Union on outlet side of valve on VBM25 & VBM30 models. Heavy duty cast brass construction. Corrosion resistant. Removable bonnet and internal assembly for easy service and cleaning. Freerotating seat disc serviceable without removing valve body from the pipe line. Flow control stem with cast brass cross handle for manual valve key. Designed to provide low friction-loss performance. British Pipe Thread available (BS), except VBM07.