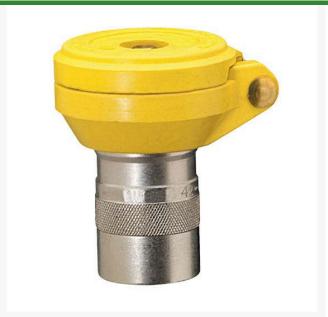

# Quick Coupling Valve - Yellow Locking Cover 1 in NPT RGW7643

### Details

Weathermatic quick coupling valves and keys use Acme threads for slow and steady flow control instead of immediate on/off. All models feature rubber cover. Optional locking cover available. Optional lavender rubber cover identifies reclaimed water site molded in RECLAIMED WATER - DO NOT DRINK: in English and Spanish.