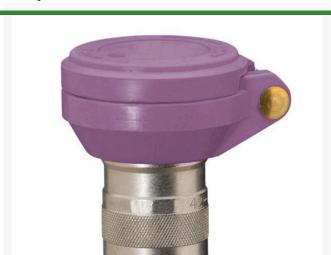

## **Quick Coupling Valve - Lavender Cover 1 in NPT**

RGW7644

## **Details**

Weathermatic quick coupling valves and keys use Acme threads for slow and steady flow control instead of immediate on/off. All models feature rubber cover. Optional locking cover available. Optional lavender rubber cover identifies reclaimed water site molded in RECLAIMED WATER - DO NOT DRINK: in English and Spanish.