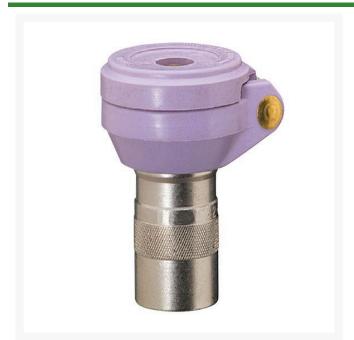

## Quick Coupling Valve - Lavender Locking Cover 1 in NPT RGW7645

## **Details**

Weathermatic quick coupling valves and keys use Acme threads for slow and steady flow control instead of immediate on/off. All models feature rubber cover. Optional locking cover available. Optional lavender rubber cover identifies reclaimed water site molded in RECLAIMED WATER - DO NOT DRINK: in English and Spanish.