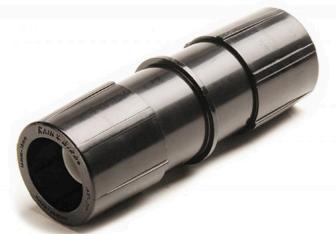

## **Details**

Reduces inventory costs: Multi-diameter compression fittings work with a wide range of 16mm - 17mm tubing or dripline. Saves time and effort: 50% less force is required to connect tubing and fittings versus competitive compression fittings. Adapters swivel for easy installation. Provides increased flexibility: Just three Easy Fit Fittings and five Easy Fit Adapters are needed to make over 160 combinations of connections, accommodating countless installation and maintenance situations. Works with all 16-17mm dripline and blank tubing. Patented fittings and adapters are molded from UVresistant and durable ABS materials. Removable flush caps can be used to flush end of line and temporarily cap off lines for later expansion. Not recommended with subsurface irrigation