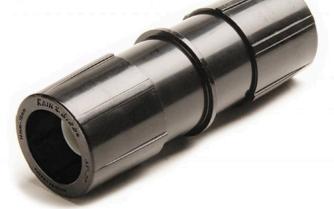

## **Details**

Reduces inventory costs: Multi-diameter compression fittings work with a wide range of 16mm - 17mm tubing or dripline. Saves time and effort: 50% less force is required to connect tubing and fittings versus competitive compression fittings. Adapters swivel for easy installation. Provides increased flexibility: Just three Easy Fit Fittings and five Easy Fit Adapters are needed to make over 160 combinations of connections, accommodating countless installation and maintenance situations. Works with all 16-17mm dripline and blank tubing. Patented fittings and adapters are molded from UVresistant and durable ABS materials. Removable flush caps can be used to flush end of line and temporarily cap off lines for later expansion. Not recommended with subsurface irrigation