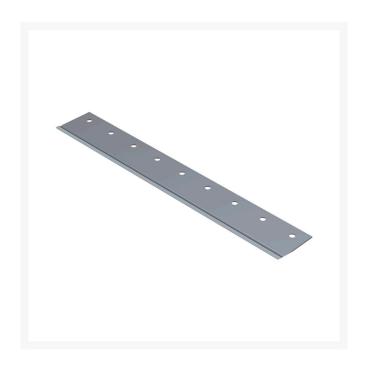

## **Details**

R&R Bedknives are manufactured from high carbon-boron alloy steel and then hardened to RC46-49 to match the temper of our reel blades and original equipment reels. Bedknives are surface ground on the top and front edge and straightened three times before being packaged with oil for rust prevention. All R&R Bedknives now have an increased front edge grind for added life. All R&R Bedknives are guaranteed against defects in material and workmanship under normal use for the life of the part.