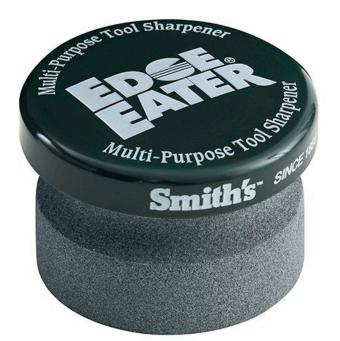

# Edge Eater Tool Sharpener

RHT50910

### Details

The Edge Eater multi-purpose tool sharpener is designed to hand sharpen lawn & garden hand tools, mower blades, clippers, shears, shovels, hoes, and axes. This easy-to-use and ergonomically designed stone features a Grove Grip for comfort and grip. The SharpShield Cap provides hand protection. Made in U.S.A.

- Use on Axes, Machetes, Mower Blades, Clippers, Shovels, and Hoes.
- Groove Grip for Comfort and Safety
- Stone Cap Protects Hand