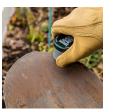

### Details

The Edge Eater multi-purpose tool sharpener is designed to hand sharpen lawn & garden hand tools, mower blades, clippers, shears, shovels, hoes, and axes. This easy-to-use and ergonomically designed stone features a Grove Grip for comfort and grip. The SharpShield Cap provides hand protection. Made in U.S.A.

- Use on Axes, Machetes, Mower Blades, Clippers, Shovels, and Hoes.
- Groove Grip for Comfort and Safety
- Stone Cap Protects Hand