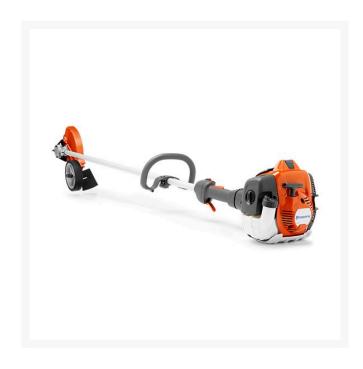

## **Husqvarna 525ES Edger 25.4CC Straight Shaft**

## **Details**

The Husqvarna 525ES is designed straight shaft edger features heavy-duty construction for durability, user-centric design and solid shaft drive to ensure safety and comfort during use. Fuel consumption and emissions are reduced thanks to the efficient yet powerful X-Torq engine. Features include steel drive shaft, 90 degree edger head, intuitive controls, stand-alone starter, and an autoreturn stop switch for easier starting. Spark Plug NGK BPMR84, 1.34hp, 8500 rpm, 14.3 lbs. Straight shaft.