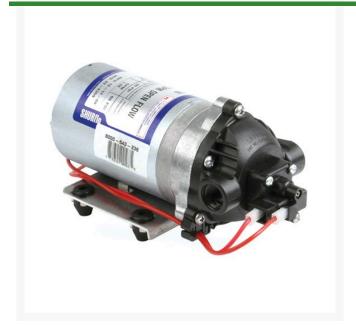

## **Shurflo Standard Pump - 12V**

RHY8000-543-236

## **Details**

The 8000 Series self-priming diaphragm pump is the most widely used agriculture pump for heavy-duty spraying and fluid transfer. Designed with Viton valves for maximum chemical resistance and Santoprene diaphragm. Features 12 volt diaphragm pump, 3/8" NPT port, Polypropylene housing and quiet operation. Mounts in any position. Can run dry without damage. Built in check valve. 1.8 GPM (6.8 l/min) with 50 max psi.