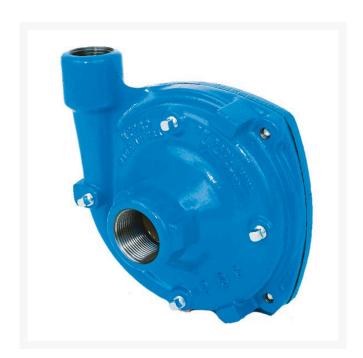

## **Details**

Hypro centrifugal pump is designed for agricultural and industrial spraying and tranfer of a variety of fluids, including water, insecticides, herbicides, wettable powers, emulsives, liquid fertilizers, etc. Made of cast iron and 316 stainless steel, it has a minimum of surfaces to wear and no valves. It is very durable, easy to maintain and well suited for pumping abrasive and corrosive materials. Features: Maximum Flow 136 GPM. Maximum Pressure 180 psi. Maximum Speed 6000 rpm. Viton/Ceramic Seals. 5/8" Solid Shaft. 1-1/2" inlet, 1-1/4" outlet.

- Centrifugal pump
- Few surfaces to wear
- No valves
- Durable
- Easy to maintain
- Designed for pumping abrasive and corrosive materials
- Maximum flow 136 GPM
- Maximum speed 6000 rpm.
- Maximum pressure 180 psi.
- Viton/Ceramic seals
- 5/8" solid shaft
- 1-1/2" inlet, 1-1/4" outlet.
- Cast Iron