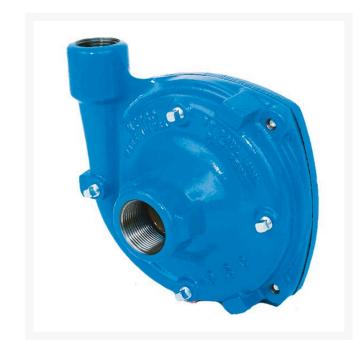

## Hypro Centrifugal Pump - Reverse Rotation

RHY9203C-R

## Details

Hypro centrifugal pump is designed for agricultural and industrial spraying and tranfer of a variety of fluids, including water, insecticides, herbicides, wettable powers, emulsives, liquid fertilizers, etc. Made of cast iron and 316 stainless steel, it has a minimum of surfaces to wear and no valves. It is very durable, easy to maintain and well suited for pumping abrasive and corrosive materials. Features: Maximum Flow 136 GPM. Maximum Pressure 180 psi. Maximum Speed 6000 rpm. Viton/Ceramic Seals. 5/8" Solid Shaft. 1-1/2" inlet, 1-1/4" outlet.

- Centrifugal pump
- Few surfaces to wear
- No valves
- Durable
- Easy to maintain
- Designed for pumping abrasive and corrosive materials
- Maximum flow 136 GPM
- Maximum speed 6000 rpm.
- Maximum pressure 180 psi.
- Viton/Ceramic seals
- 5/8" solid shaft
- 1-1/2" inlet, 1-1/4" outlet.
- Cast Iron