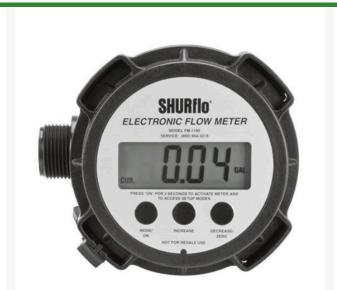

## Shurflo Pump Mounted Flow Meter - 1" Mpt

RHYFM-1100

## **Details**

Highly accurate, nutating disk-design electronic flow meter assembly (including battery) is ready to mount to the pump or install. Features simple calibration steps and control button layout with a large LCD display to make meter reading easy from a distance. Long-life lithium batteries. Easy to service. Available in both pump-mounted and hoseend inline configuration.

## **Specifications**

Manufacturer Manufacturer's Model No Pentair Shurflo FM-1100

MecaGreen

Rue des Praules 1A Gembloux, 85714 +32 81 61 70 13

https://mecagreen.rrproducts.com/