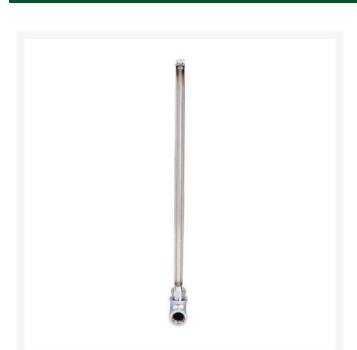

## **Horizontal Drum Fill Gauge** RJ08532

## **Details**

Horizontal Drum Cast-iron Fill Gauge allows you to easily check liquid level of a horizontal drum at a glance - no surprise re-orders or stock depletions. Use indoors or out. Sight gauge shows how much liquid remains in a 30 or 55-gallon (110L-200L) drum. Drum gauge installs easily by threading into a standard 3/4" NPT bung hole and accepts any 3/4" faucet. Rugged zinc-plated, cast-iron body stands up to heavy use. Heavy gauge glass tubing is protected with a chrome-plated housing and permits use with non-viscous oils. Buna-N seals make this unit ideal for petroleum product.