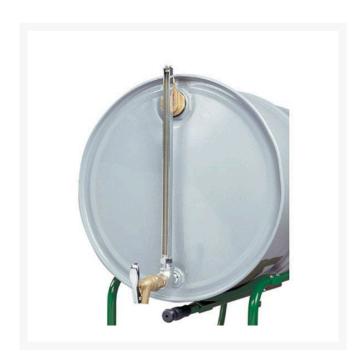

## Fill Gauge/Faucet Kit RJ08533

## **Details**

Horizontal Drum Cast-iron Fill Gauge allows you to easily check liquid level of a horizontal drum at a glance - no surprise re-orders or stock depletions. Use indoors or out. Sight gauge shows how much liquid remains in a 30 or 55-gallon (110L-200L) drum. Drum gauge installs easily by threading into a standard 3/4" NPT bung hole and accepts any 3/4" faucet. Rugged zinc-plated, cast-iron body stands up to heavy use. Heavy gauge glass tubing is protected with a chrome-plated housing and permits use with non-viscous oils. Buna-N seals make this unit ideal for petroleum product.