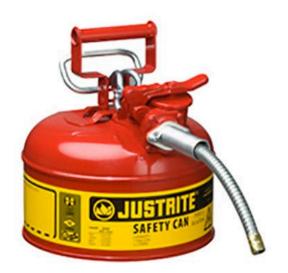

### Details

Going beyond protection and compliance, AccuFlow Type II Safety Cans provide fast, precision pouring when handling flammable liquids. Patented, innovative manifold automatically vents for smooth, glug-free liquid flow, while the comfortable Safe-Squeeze trigger offers maximum control when pouring. A 9" (229mm) flexible metal hose ensures targeted pouring into small openings. Fill port with ergonomically designed handle makes filling easier than ever.

Please note: Due to excessive air freight charges, this item will be shipped ground freight.

- Automatic venting
- Patented manifold
- Safe-Squeeze trigger for maximum control
- Ergonomically designed handle for easier filling
- 9" flexible metal hose
- 1 gallon

#### Specifications

Manufacturer Capacity Justrite 1 gal