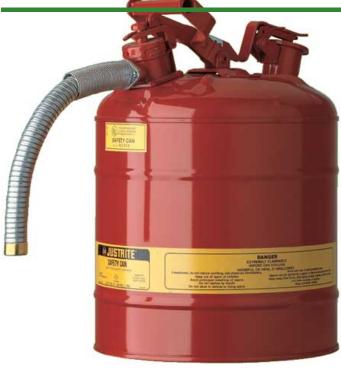

## Safety Can - 5 gal. Type II

## **Details**

Going beyond protection and compliance, AccuFlow Type II Safety Cans provide fast, precision pouring when handling flammable liquids. Patented, innovative manifold automatically vents for smooth, glug-free liquid flow, while the comfortable Safe-Squeeze trigger offers maximum control when pouring. A 9" (229mm) flexible metal hose ensures targeted pouring into small openings. Fill port with ergonomically designed handle makes filling easier than ever.

Please note: Due to excessive air freight charges, this item will be shipped ground freight.

- Automatic venting
- · Patented manifold
- Safe-Squeeze trigger for maximum control
- Ergonomically designed handle for easier filling
- 9" flexible metal hose

## **Specifications**

Manufacturer Justrite Capacity 5 gal

MecaGreen

Rue des Praules 1A Gembloux, 85714 +32 81 61 70 13

https://mecagreen.rrproducts.com/