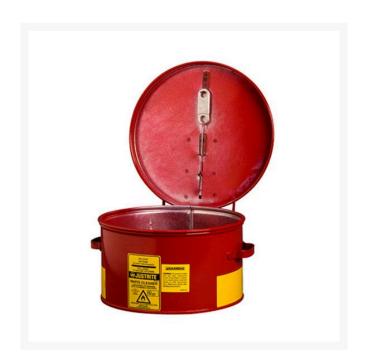

## Dip Tank - 1 gal RJ27601

## **Details**

Use for cleaning parts and subassemblies where the volume of work does not warrant a larger rinse tank. Portable size accommodates changing production requirements. Dip tank covers stay open for convenient access; self-closing mechanism and fusible link melts at 165°F (74°C) to snap the cover shut in case of fire. Dip tank with polyethylene liner offers outstanding chemical resistance to permit use with the harsh, corrosive chemicals.